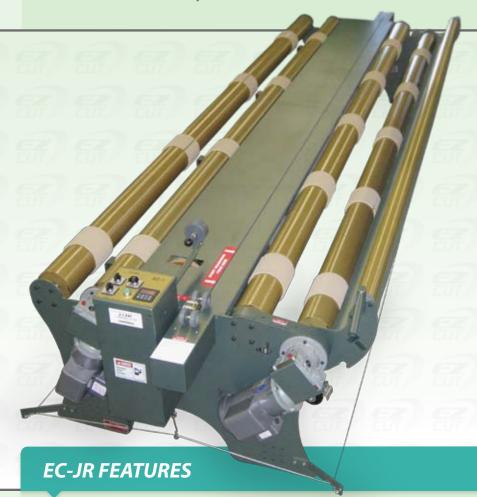

## COMPACT, AFFORDABLE, Our economy model...

Now, each and every flooring retailer can take advantage of the cost saving benefits a cutting machine provides. Designed on the template of our **EC & MK** models, the **EC-JR** is a compact and rugged machine at an entry level price point. Capable of handling most flooring materials in a growing operation, the **EC-JR** is sure to make your business more efficient in no time!

## **EC-JR SPECIFICATIONS**

**POWER:** 220V (Single Phase) /60 Hz /20 Amp

(Outside N. America:208-230V /50 Hz)

**WARRANTY:** 3 Year Parts, 1 Year Labor

**OPTIONS:** Cross-Splitter attachment for splitting rolls

**AIR SOURCE:** Not Applicable

**SAFETY:** Meets all CSA and UL Safety Standards

**DIMENSIONS:** 4'5"W x 16'3"L x 3'6"H

Low-Medium Volume Operations